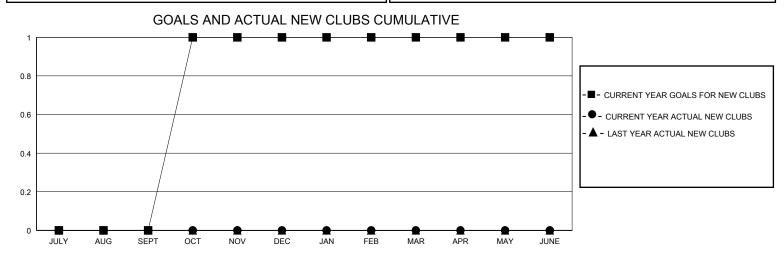

## MONTHLY MEMBERSHIP PROGRESS REPORT

District 35 I

Results as of: 9/30/2023

| GMT:                  |               |           | GMT CA        |                       |                       |                         |                                                    |  |
|-----------------------|---------------|-----------|---------------|-----------------------|-----------------------|-------------------------|----------------------------------------------------|--|
| Clubs                 |               |           |               | Members               |                       |                         |                                                    |  |
| RESULTS FOR 2023-2024 |               |           |               | RESULTS FOR 2023-2024 |                       |                         |                                                    |  |
| QUARTER               | NEW CLUB GOAL | NEW CLUBS | DROPPED CLUBS | QUARTER MEMB          | ER GROWTH NET<br>GOAL | MEMBER GROWTH<br>ACTUAL | DROPPED<br>MEMBERS ACTUAL<br>(including transfers) |  |
| JULY/AUG/SEPT         | 0             | 0         | 1             | JULY/AUG/SEPT         | 10                    | 46                      | 35                                                 |  |
| OCT/NOV/DEC           | 1             | 0         | 0             | OCT/NOV/DEC           | 5                     | 0                       | 0                                                  |  |
| JAN/FEB/MAR           | 0             | 0         | 0             | JAN/FEB/MAR           | 10                    | 0                       | 0                                                  |  |
| APR/MAY/JUNE          | 0             | 0         | 0             | APR/MAY/JUNE          | 5                     | 0                       | 0                                                  |  |