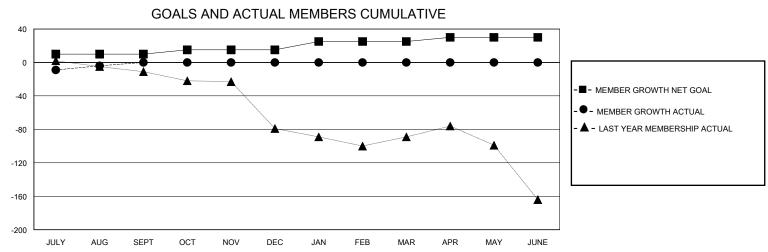

## MONTHLY MEMBERSHIP PROGRESS REPORT

District 35 I

Results as of: 9/30/2023

| GMT:                  |               |           | GMT CA        |                       |                       |                         |                                                    |  |
|-----------------------|---------------|-----------|---------------|-----------------------|-----------------------|-------------------------|----------------------------------------------------|--|
| Clubs                 |               |           |               | Members               |                       |                         |                                                    |  |
| RESULTS FOR 2023-2024 |               |           |               | RESULTS FOR 2023-2024 |                       |                         |                                                    |  |
| QUARTER               | NEW CLUB GOAL | NEW CLUBS | DROPPED CLUBS | QUARTER MEMB          | ER GROWTH NET<br>GOAL | MEMBER GROWTH<br>ACTUAL | DROPPED<br>MEMBERS ACTUAL<br>(including transfers) |  |
| JULY/AUG/SEPT         | 0             | 0         | 1             | JULY/AUG/SEPT         | 10                    | 46                      | 35                                                 |  |
| OCT/NOV/DEC           | 1             | 0         | 0             | OCT/NOV/DEC           | 5                     | 0                       | 0                                                  |  |
| JAN/FEB/MAR           | 0             | 0         | 0             | JAN/FEB/MAR           | 10                    | 0                       | 0                                                  |  |
| APR/MAY/JUNE          | 0             | 0         | 0             | APR/MAY/JUNE          | 5                     | 0                       | 0                                                  |  |